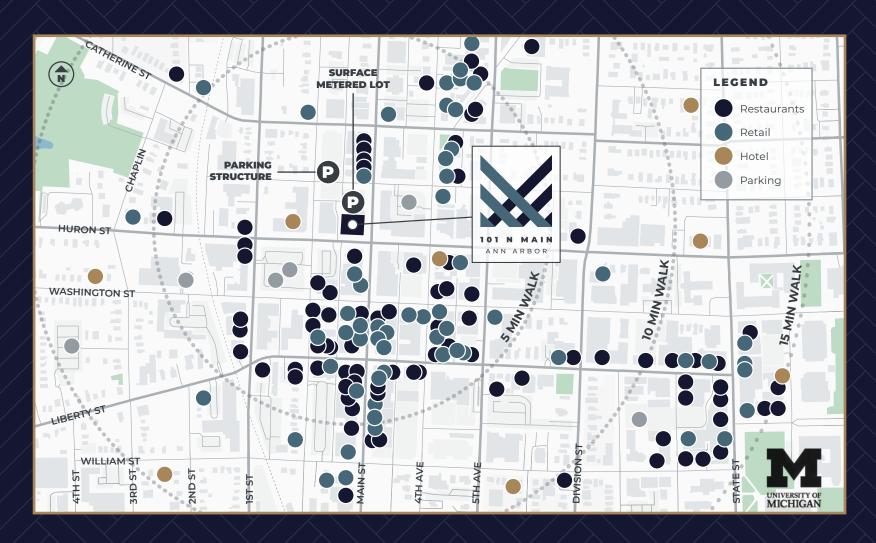

#### SURROUNDED BY AN ABUNDANCE OF AMENITES

101 North Main is a block away from the most vibrant and exciting district of Downtown Ann Arbor – filled with fine dining options, unique meeting spaces, cocktail bars, art galleries, music venues and unique retailers.

SHOP, EAT AND EXPLORE OPTIONS IN ANN ARBOR'S MAIN STREET DISTRICT & BEYOND

Mooseiaw THE M DEN