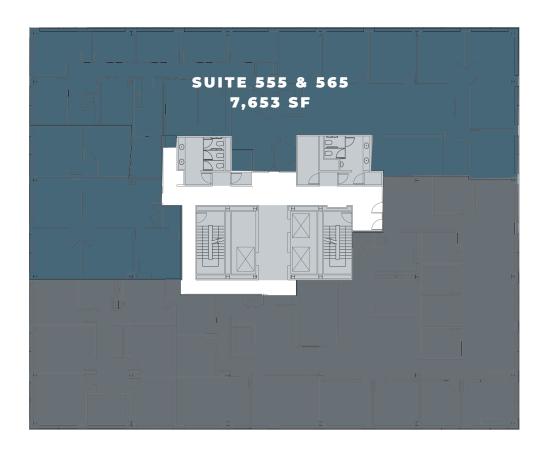

ing district of Downtown Ann Arbor – filled with fine dining options, unique meeting spaces, cocktail bars, art galleries, music venues and unique retailers.





SHOP, EAT AND EXPLORE OPTIONS IN ANN ARBOR'S MAIN STREET DISTRICT & BEYOND





Mooseiaw THE M DEN







### 8TH FLOOR | AVAILABLE FALL 2024



4 Balconies provide an outdoor retreat



Spacious employee lounge and kitchen



Conference and huddle areas



Parking available



Professionally managed building with upgraded lobbies, restrooms, and common areas



## FLOOR PLAN: 11,076 SF



Take an Interactive Tour



#### **FIRST FLOOR RETAIL**

SUITE 130 - 2,782 SF



#### **SECOND FLOOR OFFICE**

SUITE 200 - 14,400 SF



#### **FOURTH FLOOR OFFICE**

SUITE 400 - 10,674 SF



#### FIFTH FLOOR OFFICE

SUITE 555 & 565 - 7,653 SF



# SEDICO

Today REDICO continues to evolve, adapt and excel just as quickly as the changes and challenges of our industry. We have built upon a heritage of successful development, investment and management expertise.

With hands-on involvement by our executive team – in every line of our business and on every project – we apply our 50 years of experience on a vast array of property types across the country.

As a full-service commercial real estate company, our commitment is reflected in both our national awards and our track record of quality development, trophy asset acquisition and the superior property management we deliver to our clients, partners and investors.

Visit

for more information.







101 N MAIN ANN ARBOR

### CONTACT

NEAL WARLING +1 734 769 3201 neal.warling@jll.com