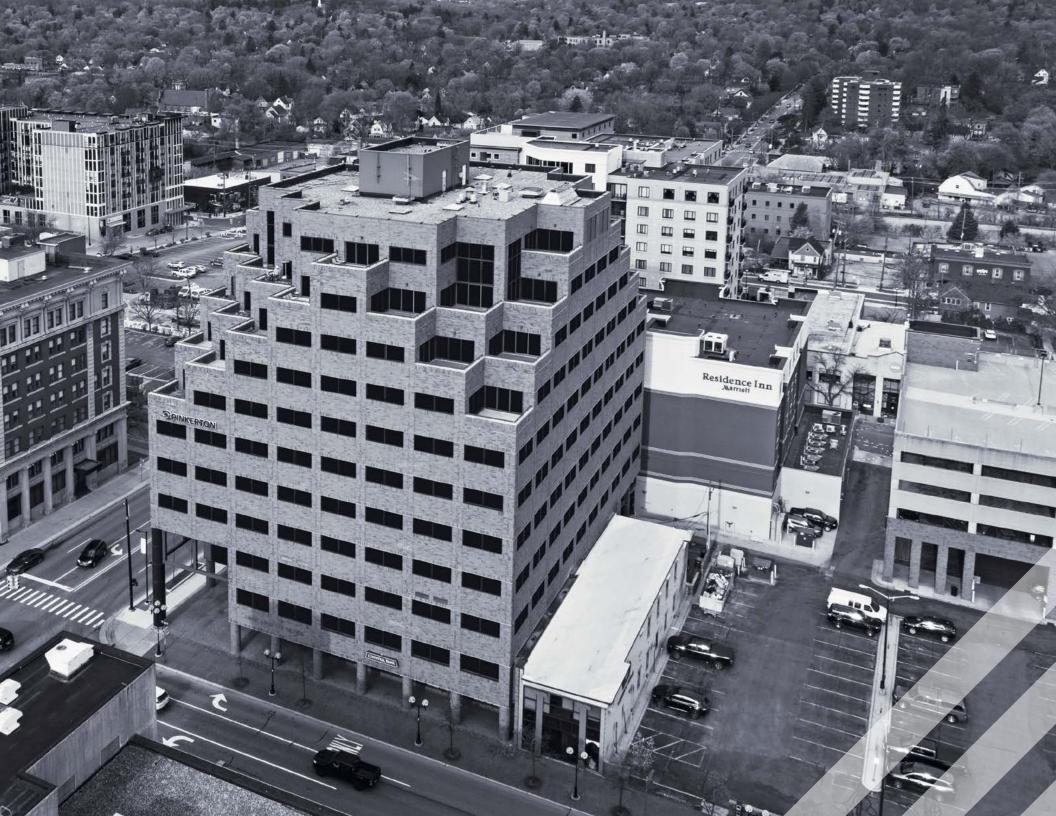

101 N MAIN ANN ARBOR

LARGEST CLASS A
OFFICE BUILDING &
MOST PRESTIGIOUS
ADDRESS IN DOWNTOWN
ANN ARBOR

#### WELCOME TO 101 N MAIN

Located at the intersection of Main Street and East Huron, just blocks away from the University of Michigan Central Campus, 101 North Main is the largest Class A office building in Downtown Ann Arbor, Michigan.