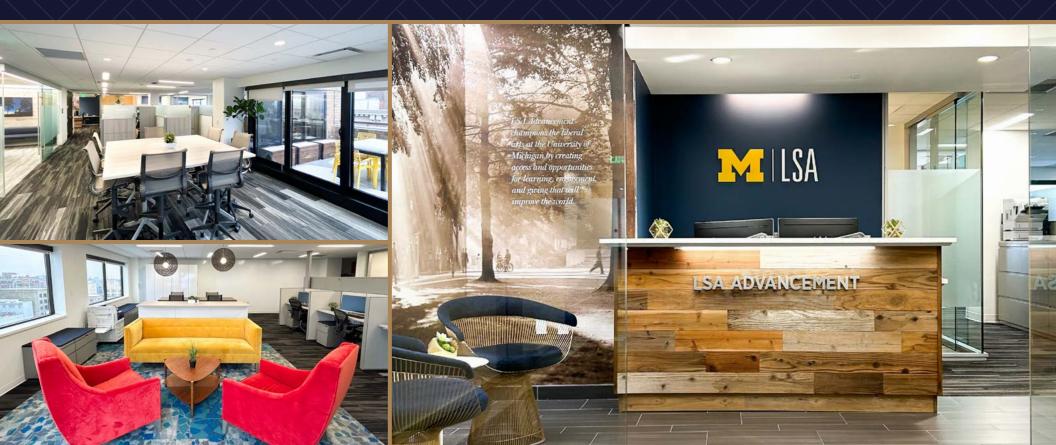

### 8TH FLOOR | AVAILABLE FALL 2024

4 Balconies provide an outdoor retreat

Spacious employee lounge and kitchen

Conference and huddle areas

Parking available

Professionally managed building with upgraded lobbies, restrooms, and common areas

#### **SECOND FLOOR OFFICE**

SUITE 200 - 14,400 SF

#### **FOURTH FLOOR OFFICE**

SUITE 400 - 10,674 SF

#### FIFTH FLOOR OFFICE

SUITE 555 & 565 - 7,653 SF