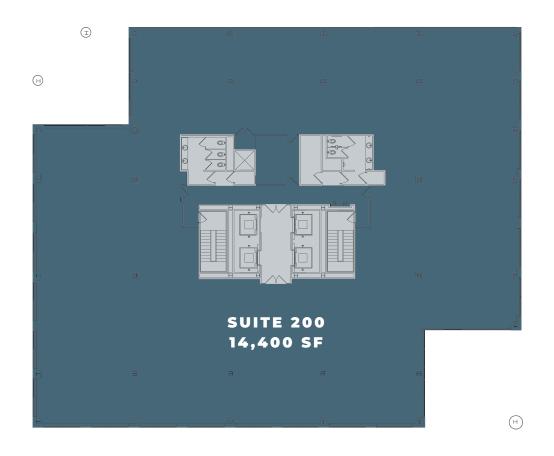

#### SURROUNDED BY AN ABUNDANCE OF AMENITES

101 North Main is a block away from the most vibrant and exciting district of Downtown Ann Arbor – filled with fine dining options, unique meeting spaces, cocktail bars, art galleries, music venues and unique retailers.





SHOP, EAT AND EXPLORE OPTIONS IN ANN ARBOR'S MAIN STREET DISTRICT & BEYOND





Mooseiaw THE M DEN







### 8TH FLOOR | AVAILABLE FALL 2024



4 Balconies provide an outdoor retreat



Spacious employee lounge and kitchen



Conference and huddle areas



Parking available



Professionally managed building with upgraded lobbies, restrooms, and common areas



## FLOOR PLAN: 11,076 SF



Take an Interactive Tour



#### **FIRST FLOOR RETAIL**

SUITE 130 - 2,782 SF



#### **SECOND FLOOR OFFICE**

SUITE 200 - 14,400 SF



#### **FOURTH FLOOR OFFICE**

SUITE 400 - 10,674 SF



#### FIFTH FLOOR OFFICE

SUITE 555 & 565 - 7,653 SF



# SEDICO

Today REDICO continues to evolve, adapt and excel just as quickly as the changes and challenges of our industry. We have built upon a heritage of successful development, investment and management expertise.

With hands-on involvement by our executive team – in every line of our business and on every project – we apply our 50 years of experience on a vast array of property types across the country.

As a full-service commercial real estate company, our commitment is reflected in both our national awards and our track record of quality development, trophy asset acquisition and the superior property management we deliver to our clients, partners and investors.

Visit

for