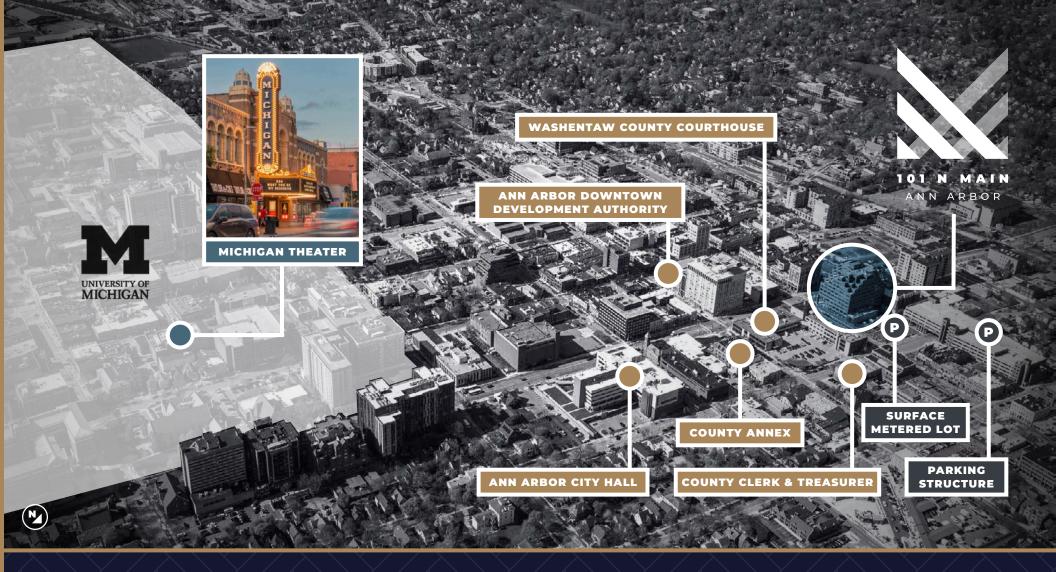

#### WELCOME TO 101 N MAIN

Located at the intersection of Main Street and East Huron, just blocks away from the University of Michigan Central Campus, 101 North Main is the largest Class A office building in Downtown Ann Arbor, Michigan.

#### SURROUNDED BY AN ABUNDANCE OF AMENITES

101 North Main is a block away from the most vibrant and exciting district of Downtown Ann Arbor – filled with fine dining options, unique meeting spaces, cocktail bars, art galleries, music venues and unique retailers.

SHOP, EAT AND EXPLORE OPTIONS IN ANN ARBOR'S MAIN STREET DISTRICT & BEYOND

Mooseiaw THE M DEN