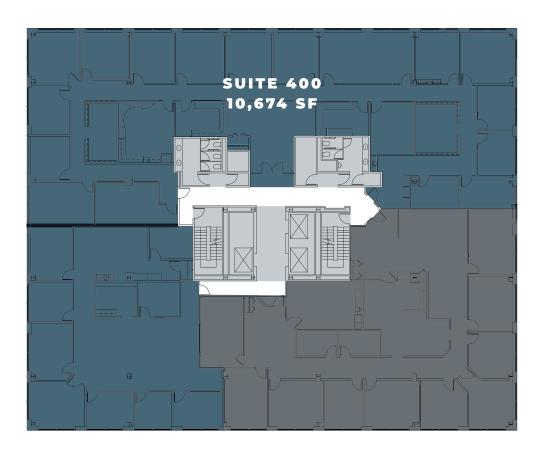

th Main is a block away from the most vibrant and exciting district of Downtown Ann Arbor – filled with fine dining options, unique meeting spaces, cocktail bars, art galleries, music venues and unique retailers.





SHOP, EAT AND EXPLORE OPTIONS IN ANN ARBOR'S MAIN STREET DISTRICT & BEYOND





Mooseiaw THE M DEN







### 8TH FLOOR | AVAILABLE FALL 2024



4 Balconies provide an outdoor retreat



Spacious employee lounge and kitchen



Conference and huddle areas



Parking available



Professionally managed building with upgraded lobbies, restrooms, and common areas



## FLOOR PLAN: 11,076 SF



Take an Interactive Tour



#### **FIRST FLOOR RETAIL**

SUITE 130 - 2,782 SF



#### **SECOND FLOOR OFFICE**

SUITE 200 - 14,400 SF



#### **FOURTH FLOOR OFFICE**

SUITE 400 - 10,674 SF



#### FIFTH FLOOR OFFICE

SUITE 555 & 565 - 7,653 SF



# SEDICO

Today REDICO continues to evolve, adapt and excel just as quickly as the changes and challenges of our industry. We have built upon a heritage of successful development, investment and management expertise.

With hands-on involvement by our executive team – in every line of our business and on every project – we apply our 50 years of experience on a vast array of property types across the country.

As a full-service commercial real estate company, our commitment is reflected in both our national awards and our track record of quality development, trophy asset acquisition and the superior property management we deliver to our clients, partners and investors.

Visit

for more information.







101 N MAIN ANN ARBOR

### CONT