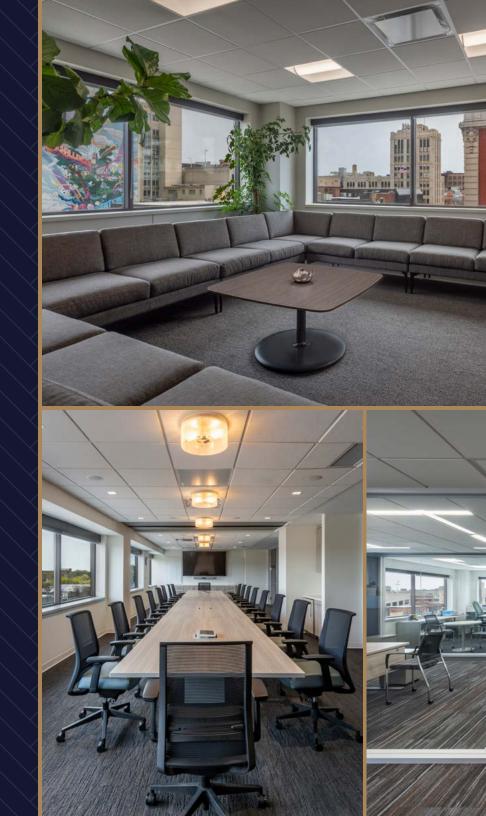

### 8TH FLOOR | AVAILABLE FALL 2024

4 Balconies provide an outdoor retreat

Spacious employee lounge and kitchen

Conference and huddle areas

Parking available

Professionally managed building with upgraded lobbies, restrooms, and common areas