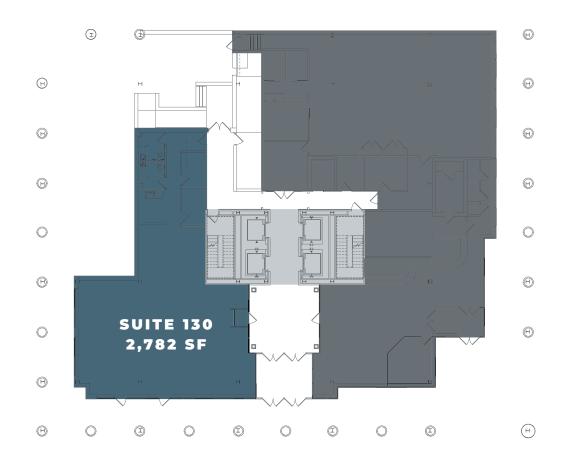

ded by walkable amenities



**On-site management** 





#### SURROUNDED BY AN ABUNDANCE OF AMENITES

101 North Main is a block away from the most vibrant and exciting district of Downtown Ann Arbor – filled with fine dining options, unique meeting spaces, cocktail bars, art galleries, music venues and unique retailers.





SHOP, EAT AND EXPLORE OPTIONS IN ANN ARBOR'S MAIN STREET DISTRICT & BEYOND





Mooseiaw THE M DEN







### 8TH FLOOR | AVAILABLE FALL 2024



4 Balconies provide an outdoor retreat



Spacious employee lounge and kitchen



Conference and huddle areas



Parking available



Professionally managed building with upgraded lobbies, restrooms, and common areas



## FLOOR PLAN: 11,076 SF



Take an Interactive Tour



#### **FIRST FLOOR RETAIL**

SUITE 130 - 2,782 SF



#### **SECOND FLOOR OFFICE**

SUITE 200 - 14,400 SF



#### **FOURTH FLOOR OFFICE**

SUITE 400 - 10,674 SF



#### FIFTH FLOOR OFFICE

SUITE 555 & 565 - 7,653 SF



# SEDICO

Today REDICO continues to evolve, adapt and excel just as quickly as the changes and challenges of our industry. We have built upon a heritage of successful development, investment and management expertise.

With hands-on involvement by our executive team – in every line of our business and on every project – we apply our 50 years of experience on a vast array of property types across the country.

As a full-service commercial real estate company, our commitment is reflected in both our national awards and our track record of quality development, trophy asset acquisition and the superior property management we deliv