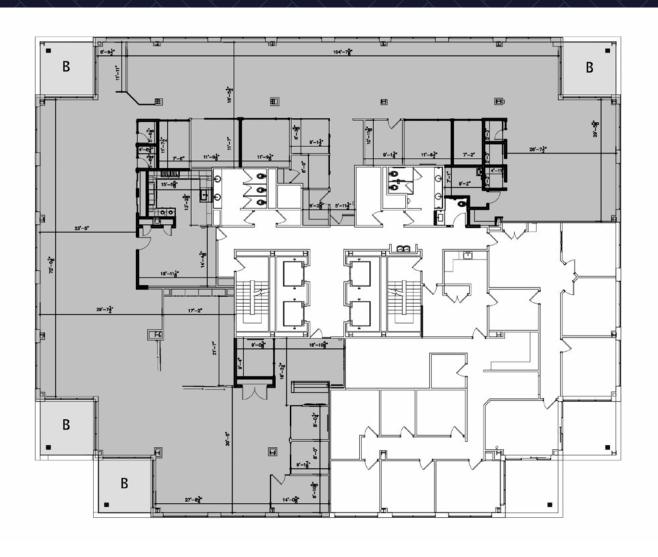

### 8TH FLOOR | AVAILABLE FALL 2024

4 Balconies provide an outdoor retreat

Spacious employee lounge and kitchen

Conference and huddle areas

Parking available

Professionally managed building with upgraded lobbies, restrooms, and common areas

## FLOOR PLAN: 11,076 SF

Take an Interactive Tour